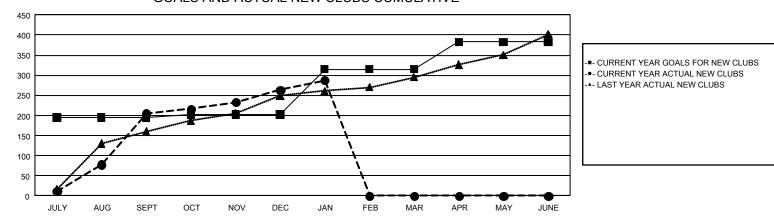

## REPORT DOES NOT INCLUDE CLUBS IN UNDISTRICTED AREAS.

| Clubs                 |               |           |               | Members               |                           |                         |                                                    |  |
|-----------------------|---------------|-----------|---------------|-----------------------|---------------------------|-------------------------|----------------------------------------------------|--|
| RESULTS FOR 2023-2024 |               |           |               | RESULTS FOR 2023-2024 |                           |                         |                                                    |  |
| QUARTER               | NEW CLUB GOAL | NEW CLUBS | DROPPED CLUBS | QUARTER               | MEMBER GROWTH<br>NET GOAL | MEMBER GROWTH<br>ACTUAL | DROPPED<br>MEMBERS ACTUAL<br>(including transfers) |  |
| JULY/AUG/SEPT         | 195           | 205       | 51            | JULY/AUG/SEPT         | 2,933                     | 8,965                   | 4,017                                              |  |
| OCT/NOV/DEC           | 7             | 59        | 196           | OCT/NOV/DEC           | 1,737                     | 4,902                   | 8,701                                              |  |
| JAN/FEB/MAR           | 113           | 24        | 31            | JAN/FEB/MAR           | 1,772                     | 2,507                   | 1,572                                              |  |
| APR/MAY/JUNE          | 68            | 0         | 0             | APR/MAY/JUNE          | 1,228                     | 0                       | 0                                                  |  |

## GOALS AND ACTUAL NEW CLUBS CUMULATIVE

| DROPPED CLUBS: 278                                         |        | 2,061 CLUBS OF 4,044 ADDED 1 OR<br>MORE NEW MEMBERS | GENDER DISTRIBUTION             |                 |        |
|------------------------------------------------------------|--------|-----------------------------------------------------|---------------------------------|-----------------|--------|
|                                                            |        |                                                     | MALE                            | 65,399 (71.92%) |        |
|                                                            |        |                                                     | FEMALE                          | 25,506 (28.05%) |        |
| DROPPED MEMBERS                                            |        |                                                     |                                 | , ,             |        |
| DECEASED                                                   | 91     | CLICK HERE FOR CUMULATIVE                           | TOTAL FAMILY UNIT MEMBERS       |                 | 51,096 |
| CLUB CANCELLED         4,572           OTHER         9,637 |        | MEMBERSHIP DATA                                     |                                 |                 |        |
|                                                            |        |                                                     | FAMILY MEMBERS PAYING HALF DUES |                 | 35,182 |
| TOTAL                                                      | 14,300 |                                                     | DOLO                            |                 |        |