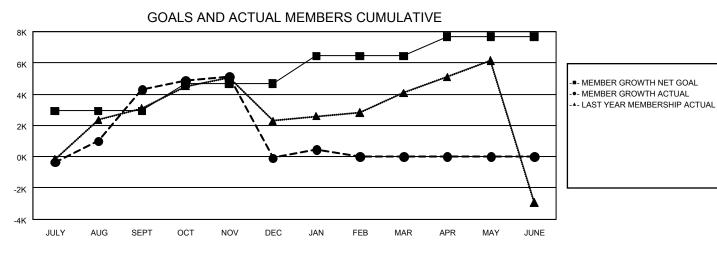

## REPORT DOES NOT INCLUDE CLUBS IN UNDISTRICTED AREAS.

| Clubs                 |               |           |               | Members               |                           |                         |                                                    |  |
|-----------------------|---------------|-----------|---------------|-----------------------|---------------------------|-------------------------|----------------------------------------------------|--|
| RESULTS FOR 2023-2024 |               |           |               | RESULTS FOR 2023-2024 |                           |                         |                                                    |  |
| QUARTER               | NEW CLUB GOAL | NEW CLUBS | DROPPED CLUBS | QUARTER               | MEMBER GROWTH<br>NET GOAL | MEMBER GROWTH<br>ACTUAL | DROPPED<br>MEMBERS ACTUAL<br>(including transfers) |  |
| JULY/AUG/SEPT         | 195           | 205       | 51            | JULY/AUG/SEPT         | 2,933                     | 8,965                   | 4,017                                              |  |
| OCT/NOV/DEC           | 7             | 59        | 196           | OCT/NOV/DEC           | 1,737                     | 4,902                   | 8,701                                              |  |
| JAN/FEB/MAR           | 113           | 24        | 31            | JAN/FEB/MAR           | 1,772                     | 2,507                   | 1,572                                              |  |
| APR/MAY/JUNE          | 68            | 0         | 0             | APR/MAY/JUNE          | 1,228                     | 0                       | 0                                                  |  |

## GOALS AND ACTUAL NEW CLUBS CUMULATIVE

| DROPPED CLUBS: 278                                         |        | 2,061 CLUBS OF 4,044 ADDED 1 OR<br>MORE NEW MEMBERS | GENDER DISTRIBUTION             |                 |        |
|------------------------------------------------------------|--------|-----------------------------------------------------|---------------------------------|-----------------|--------|
|                                                            |        |                                                     | MALE                            | 65,399 (71.92%) |        |
|                                                            |        |                                                     | FEMALE                          | 25,506 (28.05%) |        |
| DROPPED MEMBERS                                            |        |                                                     |                                 | , ,             |        |
| DECEASED                                                   | 91     | CLICK HERE FOR CUMULATIVE                           | TOTAL FAMILY UNIT MEMBERS       |                 | 51,096 |
| CLUB CANCELLED         4,572           OTHER         9,637 |        | MEMBERSHIP DATA                                     |                                 |                 |        |
|                                                            |        |                                                     | FAMILY MEMBERS PAYING HALF DUES |                 | 35,182 |
| TOTAL                                                      | 14,300 |                                                     | DOLO                            |                 |        |